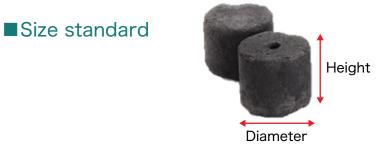

|            | Diameter  | Height    |
|------------|-----------|-----------|
| $\bigcirc$ | 150-160mm | 115-130mm |
| 2          | 125-135mm | 115-130mm |